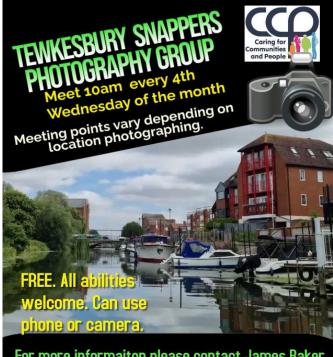

 group. We welcome all levels of experience.

 Walks will be approx. 60 minutes to help you

 improve your health, meet others and enjoy

 the outdoors.

Tel: 07593446894 OR 03003652002.

Tenkesbur

For more informaiton please contact James Baker on 07593446894 or email james.baker@ccp.org.uk or James Aldridge on 07593446891 or email james.aldridge@ccp.org.uk