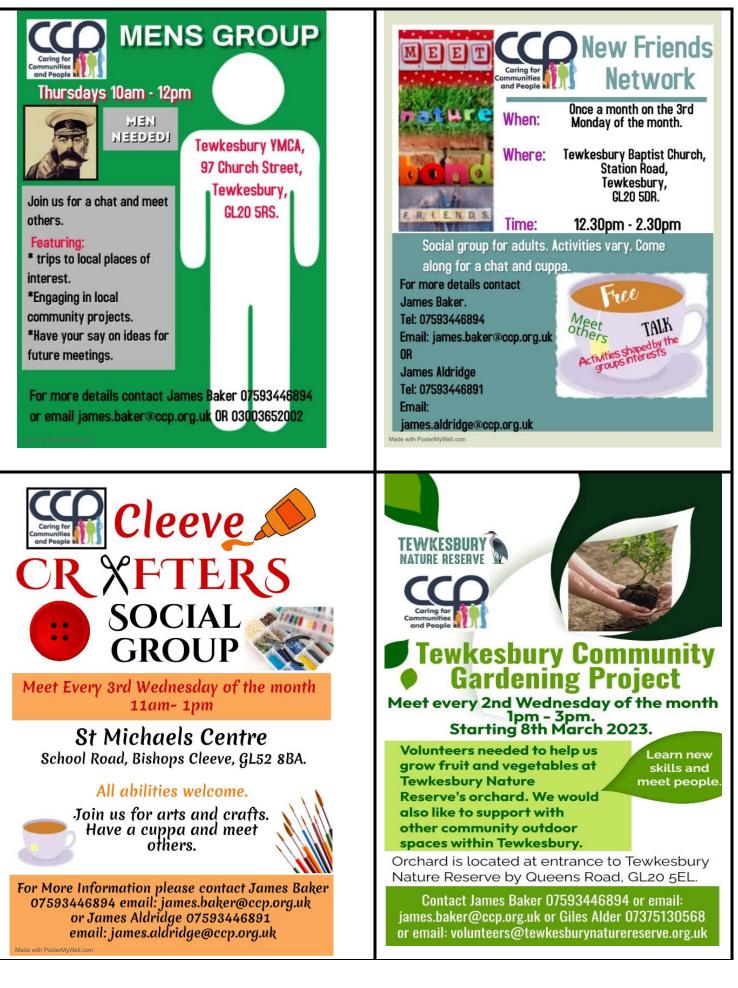

Community Involvement Team What's On in Tewkesbury







 WALNA on the first Wednesday

 Meet monthly on the first Wednesday

 Meet us by the footbridge

 to the flam by the Back of

 to the flam by the Back of

 Orme along to our small, supportive walking

 group. We welcome all levels of experience.

 Walks will be approx. 60 minutes to help you

 improve your health, meet others and enjoy

 the outdoors.

Tel: 07593446894 OR 03003652002.

Tenkesbur



For more informaiton please contact James Baker on 07593446894 or email james.baker@ccp.org.uk or James Aldridge on 07593446891 or email james.aldridge@ccp.org.uk

For more information contact the CCP community involvement team. James Baker 07593446894 or James Aldridge 07593446891 Or Samantha Dainty 07593446943.