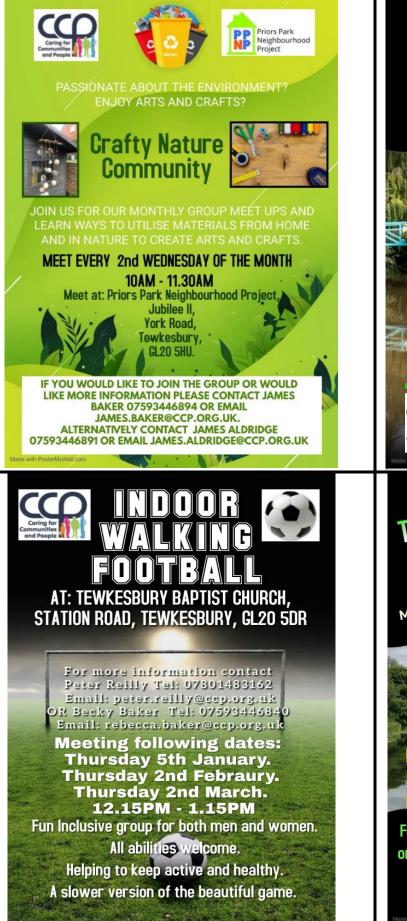

Community Involvement Team What's On in Tewkesbury







 WALNA on the first Wednesday

 Meet monthly on the first Wednesday

 Meet us by the footbridge

 to the flam by the Back of

 to the flam by the Back of

 Orme along to our small, supportive walking

 group. We welcome all levels of experience.

 Walks will be approx. 60 minutes to help you

 improve your health, meet others and enjoy

 the outdoors.

Tel: 07593446894 OR 03003652002.

Tenkesbur



For more informaiton please contact James Baker on 07593446894 or email james.baker@ccp.org.uk or James Aldridge on 07593446891 or email james.aldridge@ccp.org.uk

For more information contact the CCP community involvement team. James Baker 07593446894 or James Aldridge 07593446891 Or Samantha Dainty 07593446943.